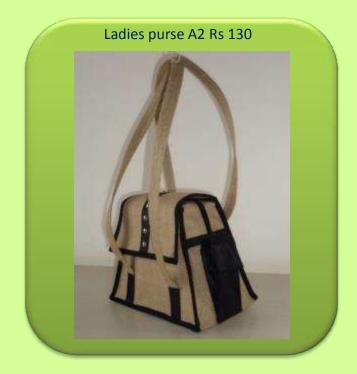

School/College

School bag Rs 210

Pencil Holder Rs 30

Children pouch Rs 20

Ladies purses/bags