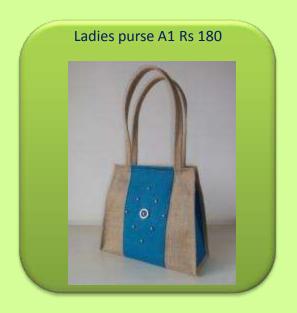

School/College

School bag Rs 210

Pencil Holder Rs 30

Children pouch Rs 20

Ladies purses/bags