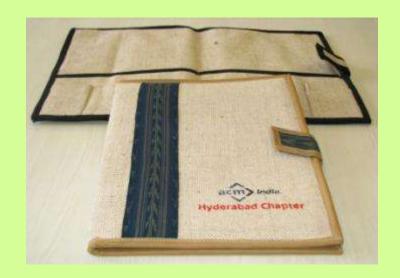

Client ordered tailor-made products

Laptop bag

Sun logo Conference Bag

File folders