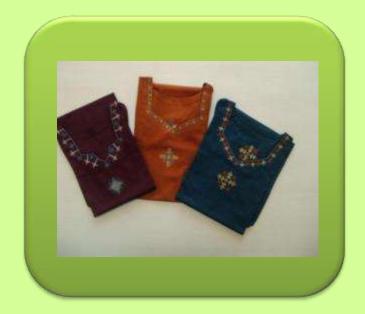

#### **Pondurru khadi shirts**

- Small Rs 450/-
- Medium RS 500/-
- Large RS 550/-

Available in white and different pastel shades of cream, grey, brown, etc.