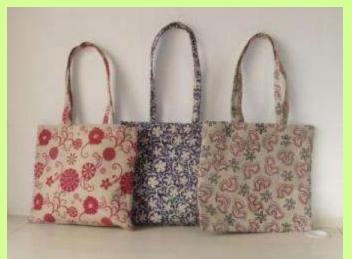

### **Jute Products**

Jute, the 'Golden Fiber' as it is called, is the raw material used for making sacks world over. Its truly one of the most useful fibers, which is beautifully crafted in the form of handicrafts and many day to day products. *Srujana*, the Foundation facilitated women's group in Hyderabad makes different jute products.

SB A1 Rs 100

**Shopping Bags** 

SB B1,2,3 Rs 120

SB A2 Rs 160

SB A3 Rs 160

SB A 4 Rs 120

**Shopping Bags** 

SB B 5 Rs 150