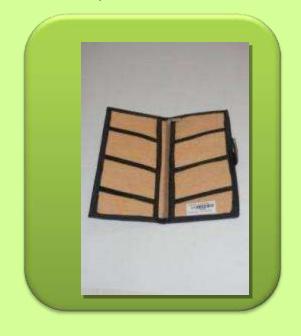

SB B 8 Rs 180

SB B 7 Rs 140

SB B 6 Rs 160

Chequebook holder Rs 90

Office Use

File Folder Oxford 120

Laptop Bag with charger holder Rs 220

File Folder Rs 100