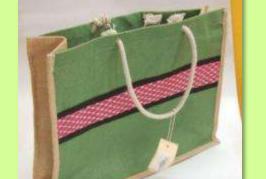

### **Jute Products**

Jute, the 'Golden Fiber' as it is called, is the raw material used for making sacks world over. Its truly one of the most useful fibers, which is beautifully crafted in the form of handicrafts and many day to day products. *Srujana*, the Foundation facilitated women's group in Hyderabad makes different jute products.

SB A1 Rs 100

**Shopping Bags** 

SB B1,2,3 Rs 120

SB A2 Rs 160

SB A3 Rs 160

SB A 4 Rs 120

**Shopping Bags** 

SB B 5 Rs 150