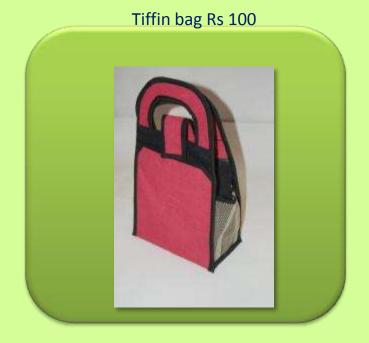

School/College

School bag Rs 210

Pencil Holder Rs 30

Children pouch Rs 20

Ladies purses/bags