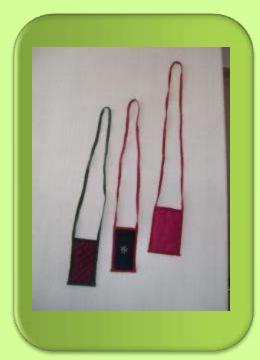

School/College

School bag Rs 210

Pencil Holder Rs 30

Children pouch Rs 20

Ladies purses/bags