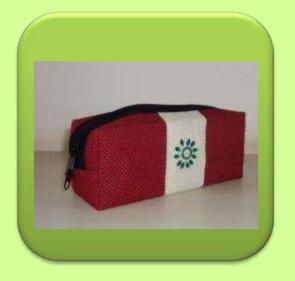

### **Jute Products**

Jute, the 'Golden Fiber' as it is called, is the raw material used for making sacks world over. Its truly one of the most useful fibers, which is beautifully crafted in the form of handicrafts and many day to day products. *Srujana*, the Foundation facilitated women's group in Hyderabad makes different jute products.

SB A1 Rs 100

**Shopping Bags** 

SB B1,2,3 Rs 120

SB A2 Rs 160

SB A3 Rs 160

SB A 4 Rs 120

**Shopping Bags** 

SB B 5 Rs 150

SB B 8 Rs 180

SB B 7 Rs 140

SB B 6 Rs 160

Chequebook holder Rs 90

Office Use

File Folder Oxford 120

Laptop Bag with charger holder Rs 220

File Folder Rs 100