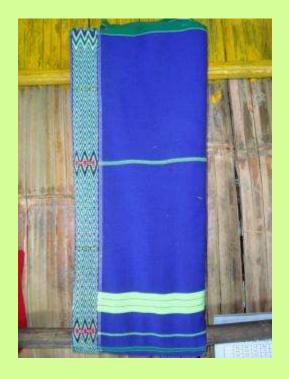

# Woolen Products (Himachal)

- Shawls Rs 550/- (8ft x 3.4 ft)
- Mufflers Rs 150 to 200/- (5.5 ft x 7 inch)

Ashen Rs 300 to Rs 800/- (size-wise)

Carpet Rs 2500

Shawl Rs 500

# Woolen products (Uttaranchal)

- Ashen 2 x2 ft and 2 x 6ft
- Carpet 6.2 ft x 4.2 ft
- Shawl 3.4 ft x 8ft)

Carpet Rs 2500