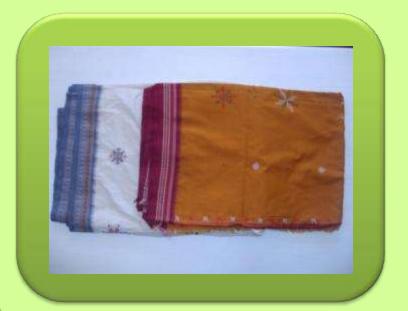

## Kasuti Embroidery

Kasuti Embroidery is a traditional form of embroidery practiced in the Northern parts of Karnataka. Kasuti work involves embroidering very intricate patterns and hence, is a laborious task. Foundation's women's groups in Haliyal and Ramdurg do Kasuti embroidery on Sarees, Kurtas and other items like baby blankets and cushions.

#### Range in Kasuti

- -Sarees in range of Rs. 600 900.
- Kurtas in range of Rs 350 500.
- Bedsheets Rs 500 1000
- Baby blankets Rs 300 500.
- Mobile pouches Rs 100