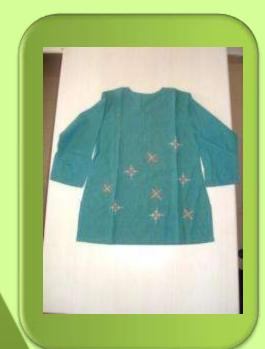

## Kasuti Embroidery

Kasuti Embroidery is a traditional form of embroidery practiced in the Northern parts of Karnataka. Kasuti work involves embroidering very intricate patterns and hence, is a laborious task. Foundation's women's groups in Haliyal and Ramdurg do Kasuti embroidery on Sarees, Kurtas and other items like baby blankets and cushions.

#### Range in Kasuti

- -Sarees in range of Rs. 600 900.
- Kurtas in range of Rs 350 500.
- Bedsheets Rs 500 1000
- Baby blankets Rs 300 500.
- Mobile pouches Rs 100