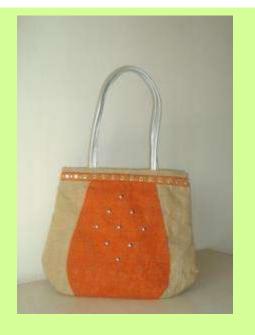

### **Jute Products**

Jute, the 'Golden Fiber' as it is called, is the raw material used for making sacks world over. Its truly one of the most useful fibers, which is beautifully crafted in the form of handicrafts and many day to day products. *Srujana*, the Foundation facilitated women's group in Hyderabad makes different jute products.

School/College

School bag Rs 210

Pencil Holder Rs 30

Children pouch Rs 20

Ladies purses/bags