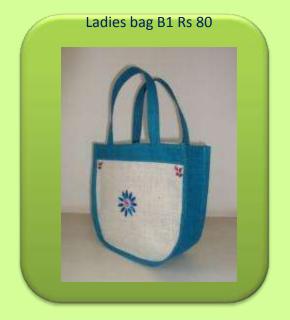

School/College

School bag Rs 210

Pencil Holder Rs 30

Children pouch Rs 20

Ladies purses/bags