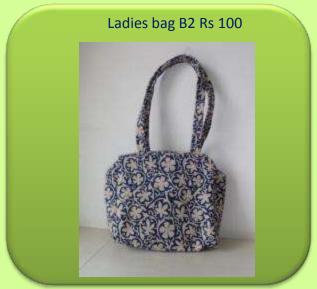

School/College

School bag Rs 210

Pencil Holder Rs 30

Children pouch Rs 20

Ladies purses/bags