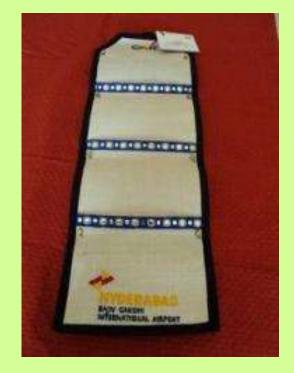

SB B 8 Rs 180

SB B 7 Rs 140

SB B 6 Rs 160

Chequebook holder Rs 90

Office Use

File Folder Oxford 120

Laptop Bag with charger holder Rs 220

File Folder Rs 100