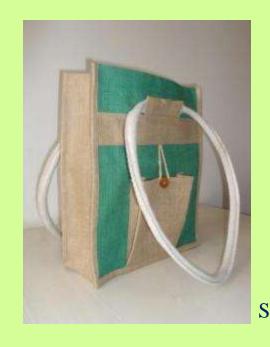

### **Jute Products**

Jute, the 'Golden Fiber' as it is called, is the raw material used for making sacks world over. Its truly one of the most useful fibers, which is beautifully crafted in the form of handicrafts and many day to day products. *Srujana*, the Foundation facilitated women's group in Hyderabad makes different jute products.

School/College

School bag Rs 210

Pencil Holder Rs 30

Children pouch Rs 20

Ladies purses/bags