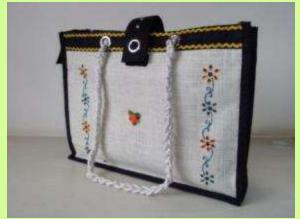

### **Jute Products**

Jute, the 'Golden Fiber' as it is called, is the raw material used for making sacks world over. Its truly one of the most useful fibers, which is beautifully crafted in the form of handicrafts and many day to day products. *Srujana*, the Foundation facilitated women's group in Hyderabad makes different jute products.

SB B 8 Rs 180

SB B 7 Rs 140

SB B 6 Rs 160

Chequebook holder Rs 90

Office Use

File Folder Oxford 120

Laptop Bag with charger holder Rs 220

File Folder Rs 100