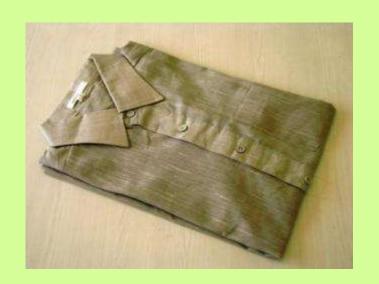

#### **Pondurru khadi shirts**

- Small Rs 450/-
- Medium RS 500/-
- Large RS 550/-

Available in white and different pastel shades of cream, grey, brown, etc.