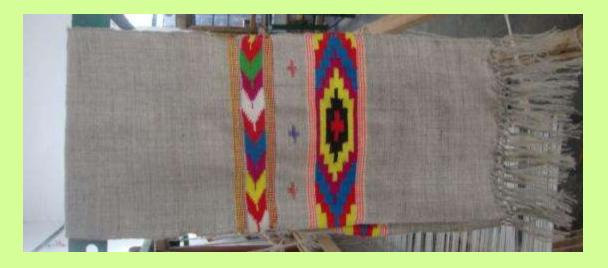

## Woolen Products (Arunachal)

Skirts (gale), shirt, shawls, etc. from Seppa district of Arunachal Pradesh. Price ranging from RS 450 to 1200/- depending upon size and design.

# Woolen Products (Himachal)

- Shawls Rs 550/- (8ft x 3.4 ft)
- Mufflers Rs 150 to 200/- (5.5 ft x 7 inch)

Ashen Rs 300 to Rs 800/- (size-wise)

Carpet Rs 2500

Shawl Rs 500

# Woolen products (Uttaranchal)

- Ashen 2 x2 ft and 2 x 6ft
- Carpet 6.2 ft x 4.2 ft
- Shawl 3.4 ft x 8ft)

Carpet Rs 2500