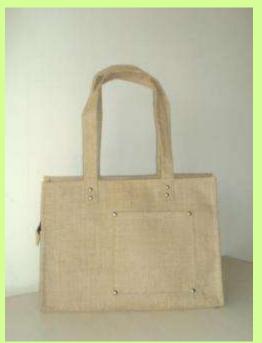

### **Jute Products**

Jute, the 'Golden Fiber' as it is called, is the raw material used for making sacks world over. Its truly one of the most useful fibers, which is beautifully crafted in the form of handicrafts and many day to day products. *Srujana*, the Foundation facilitated women's group in Hyderabad makes different jute products.

SB A1 Rs 100

**Shopping Bags** 

SB B1,2,3 Rs 120

SB A2 Rs 160

SB A3 Rs 160

SB A 4 Rs 120

**Shopping Bags** 

SB B 5 Rs 150

SB B 8 Rs 180

SB B 7 Rs 140

SB B 6 Rs 160

Chequebook holder Rs 90

Office Use

File Folder Oxford 120

Laptop Bag with charger holder Rs 220

File Folder Rs 100