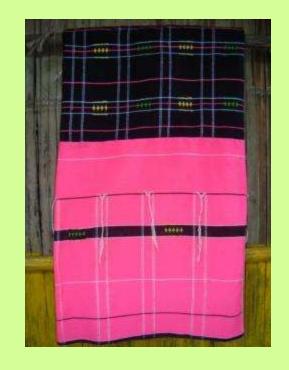

## Woolen Products (Arunachal)

Skirts (gale), shirt, shawls, etc. from Seppa district of Arunachal Pradesh. Price ranging from RS 450 to 1200/- depending upon size and design.