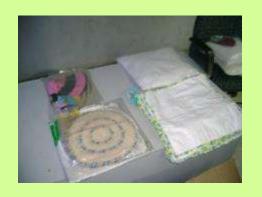

## Kasuti Embroidery

Kasuti Embroidery is a traditional form of embroidery practiced in the Northern parts of Karnataka. Kasuti work involves embroidering very intricate patterns and hence, is a laborious task. Foundation's women's groups in Haliyal and Ramdurg do Kasuti embroidery on Sarees, Kurtas and other items like baby blankets and cushions.

#### Range in Kasuti

- -Sarees in range of Rs. 600 900.
- Kurtas in range of Rs 350 500.
- Bedsheets Rs 500 1000
- Baby blankets Rs 300 500.
- Mobile pouches Rs 100