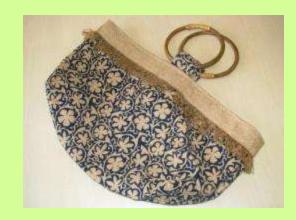

## Kasuti Embroidery

Kasuti Embroidery is a traditional form of embroidery practiced in the Northern parts of Karnataka. Kasuti work involves embroidering very intricate patterns and hence, is a laborious task. Foundation's women's groups in Haliyal and Ramdurg do Kasuti embroidery on Sarees, Kurtas and other items like baby blankets and cushions.

#### Range in Kasuti

- -Sarees in range of Rs. 600 900.
- Kurtas in range of Rs 350 500.
- Bedsheets Rs 500 1000
- Baby blankets Rs 300 500.
- Mobile pouches Rs 100