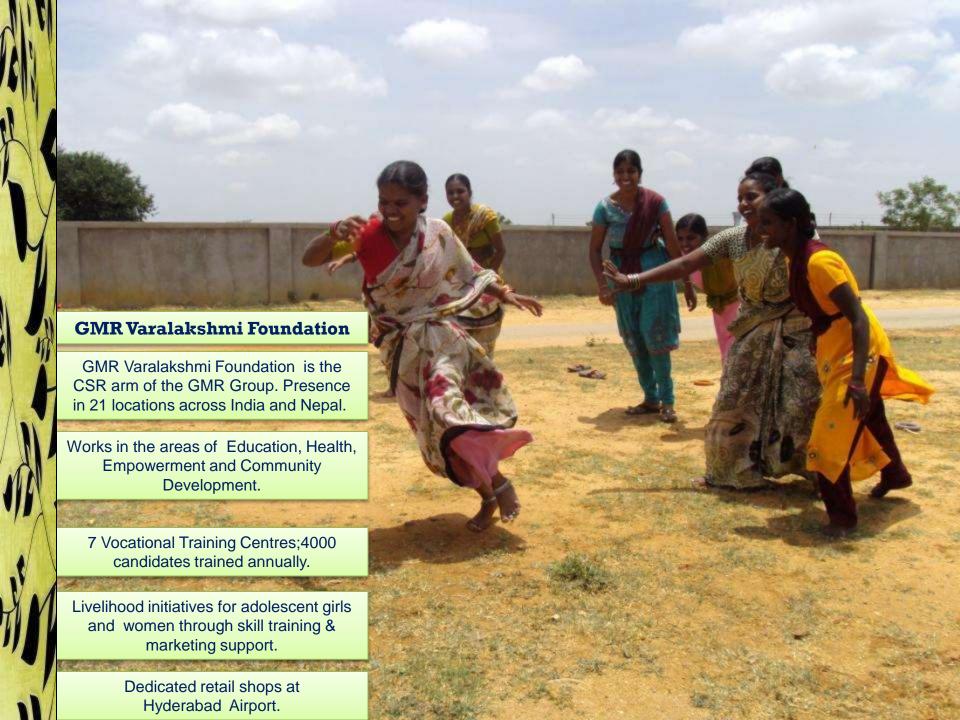

The GMR Hyderabad International Airport Limited (GHIAL) as part of its Corporate Social Responsibility has generously provided two shop spaces to the Foundation to host this initiative at the airport.