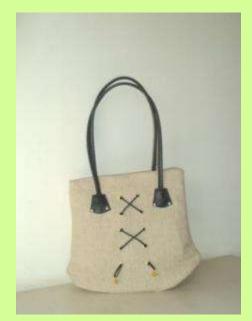

### **Jute Products**

Jute, the 'Golden Fiber' as it is called, is the raw material used for making sacks world over. Its truly one of the most useful fibers, which is beautifully crafted in the form of handicrafts and many day to day products. *Srujana*, the Foundation facilitated women's group in Hyderabad makes different jute products.

SB A1 Rs 100

**Shopping Bags** 

SB B1,2,3 Rs 120

SB A2 Rs 160

SB A3 Rs 160

SB A 4 Rs 120

**Shopping Bags** 

SB B 5 Rs 150

SB B 8 Rs 180

SB B 7 Rs 140

SB B 6 Rs 160

Chequebook holder Rs 90

Office Use

File Folder Oxford 120

Laptop Bag with charger holder Rs 220

File Folder Rs 100

School/College

School bag Rs 210

Pencil Holder Rs 30

Children pouch Rs 20

Ladies purses/bags