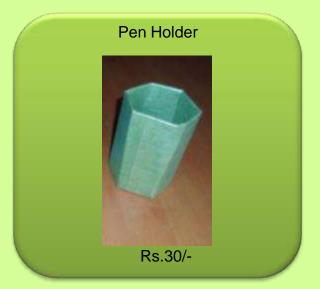

## Paper Products

School/College

School bag Rs 210

Pencil Holder Rs 30

Children pouch Rs 20

Ladies purses/bags