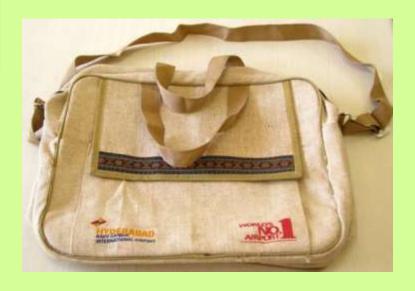

SB B 8 Rs 180

SB B 7 Rs 140

SB B 6 Rs 160

Chequebook holder Rs 90

Office Use

File Folder Oxford 120

Laptop Bag with charger holder Rs 220

File Folder Rs 100

Client ordered tailor-made products

Laptop bag

Sun logo Conference Bag

File folders