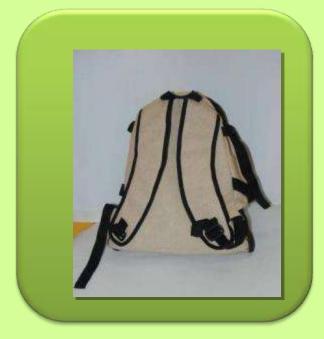

School/College

School bag Rs 210

Pencil Holder Rs 30

Children pouch Rs 20

Ladies purses/bags