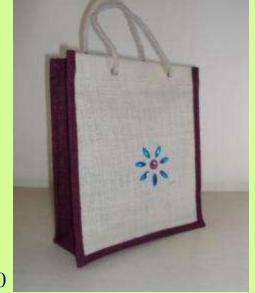

### **Jute Products**

Jute, the 'Golden Fiber' as it is called, is the raw material used for making sacks world over. Its truly one of the most useful fibers, which is beautifully crafted in the form of handicrafts and many day to day products. *Srujana*, the Foundation facilitated women's group in Hyderabad makes different jute products.

SB A1 Rs 100

**Shopping Bags** 

SB B1,2,3 Rs 120

SB A2 Rs 160

SB A3 Rs 160

SB A 4 Rs 120

**Shopping Bags** 

SB B 5 Rs 150